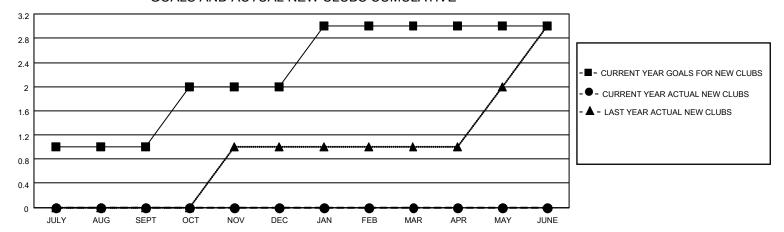

## MONTHLY MEMBERSHIP PROGRESS REPORT

LOCATION HAWAII District 50 Results as of: 8/31/2022

| Clubs RESULTS FOR 2022-2023 |   |   |   | Members RESULTS FOR 2022-2023 |    |    |    |
|-----------------------------|---|---|---|-------------------------------|----|----|----|
|                             |   |   |   |                               |    |    |    |
| JULY/AUG/SEPT               | 1 | 0 | 0 | JULY/AUG/SEPT                 | 10 | 37 | 43 |
| OCT/NOV/DEC                 | 1 | 0 | 0 | OCT/NOV/DEC                   | 20 | 0  | 0  |
| JAN/FEB/MAR                 | 1 | 0 | 0 | JAN/FEB/MAR                   | 20 | 0  | 0  |
| APR/MAY/JUNE                | 0 | 0 | 0 | APR/MAY/JUNE                  | 10 | 0  | 0  |