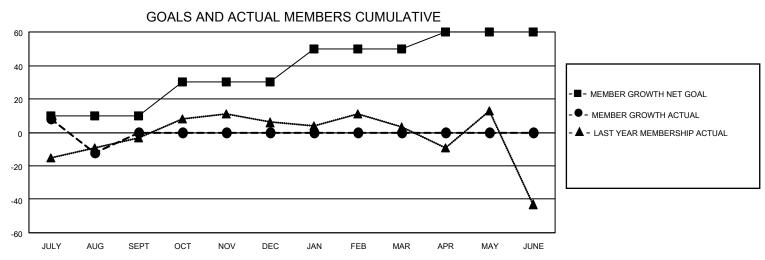

## MONTHLY MEMBERSHIP PROGRESS REPORT

LOCATION HAWAII District 50 Results as of: 8/31/2022

| Clubs RESULTS FOR 2022-2023 |   |   |   | Members RESULTS FOR 2022-2023 |    |    |    |
|-----------------------------|---|---|---|-------------------------------|----|----|----|
|                             |   |   |   |                               |    |    |    |
| JULY/AUG/SEPT               | 1 | 0 | 0 | JULY/AUG/SEPT                 | 10 | 37 | 43 |
| OCT/NOV/DEC                 | 1 | 0 | 0 | OCT/NOV/DEC                   | 20 | 0  | 0  |
| JAN/FEB/MAR                 | 1 | 0 | 0 | JAN/FEB/MAR                   | 20 | 0  | 0  |
| APR/MAY/JUNE                | 0 | 0 | 0 | APR/MAY/JUNE                  | 10 | 0  | 0  |